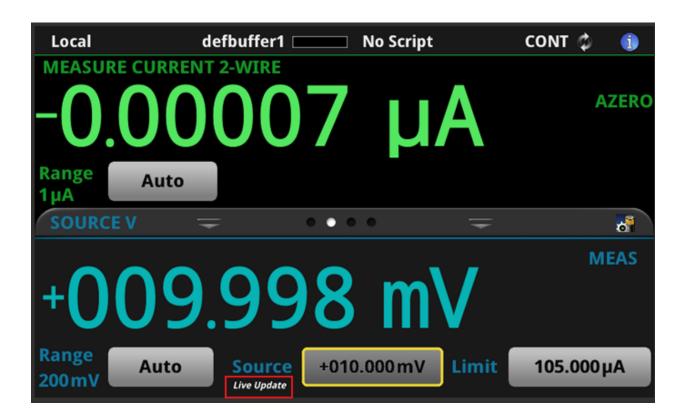

## Live Update for Touch Screen SourceMeter Models: 2450, 2460, 2461 and 2470

This mode allows you to scroll to change a source value or source limit while the output is on.

## To set values using live update mode with the scroll wheel:

- 1. With the output on, press the control to select the setting.
- 2. Press and hold the **ENTER** key until *Live Update* is displayed.
- 3. Press the scroll wheel to enable editing.
- 4. Turn the scroll wheel to select digit to edit.
- 5. Press the scroll wheel to enable editing.
- 6. Turn the scroll wheel to desired value. Value will update live.

## To turn off live update mode:

- 1. Press the control to select the setting.
- 2. Press and hold the **ENTER** key until *Live Update* disappears.
- 3. The normal operation is active.